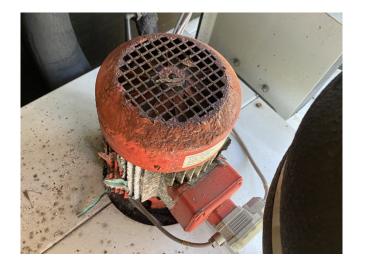

#### Used Carrier 30 RA 060

Used Carrier 30 RA 060 air cooled chiller on R407C. Complete with 1 Performer SZ115S4CA & 1 Performer SZ160T4CB scroll compressors, condensor with 1 Nidec CM29G/T fan, braced heat exchanger as evaporator, Salmson LRL204 water pump, expansion tank with a volume of 12 liter and a Carrier Pro-Dialog Plus display.