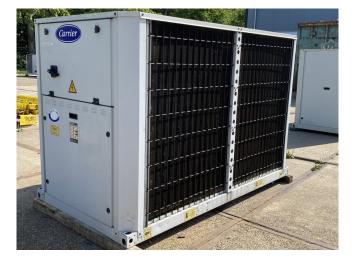

#### Used Carrier 30 RA 060

Used Carrier 30 RA 060 air cooled chiller on R407C. Complete with 1 Performer SZ115S4CA & 1 Performer SZ160T4CB scroll compressors, condensor with 1 Nidec CM29G/T fan, braced heat exchanger as evaporator, Salmson LRL204 water pump, expansion tank with a volume of 12 liter and a Carrier Pro-Dialog Plus display.