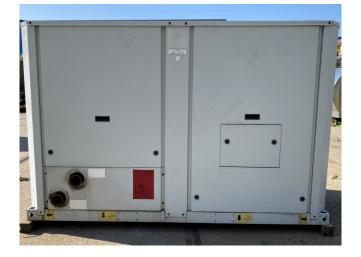

#### Used Carrier 30 RA 060

Used Carrier 30 RA 060 air cooled chiller on R407C. Complete with 1 Performer SZ115S4CA & 1 Performer SZ160T4CB scroll compressors, condensor with 1 Nidec CM29G/T fan, braced heat exchanger as evaporator, Salmson LRL204 water pump, expansion tank with a volume of 12 liter and a Carrier Pro-Dialog Plus display.