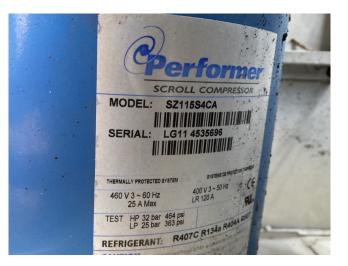

### **Specifications**

| Brand                                                      | Carrier                                                                       |
|------------------------------------------------------------|-------------------------------------------------------------------------------|
| Туре                                                       | 30 RA 060                                                                     |
| Product type                                               | Air Cooled Chiller                                                            |
| Capacité kW                                                | 57,0                                                                          |
| Capacity Tons                                              | 162.1                                                                         |
| Réfrigérant                                                | Freon                                                                         |
| Refrigerant Type                                           | R407C                                                                         |
| Pump                                                       | ✓                                                                             |
| module hydraulique                                         | ✓                                                                             |
| Weight                                                     | 597                                                                           |
| Sizes                                                      | 0100 1070 1400                                                                |
| 51285                                                      | 2100x1070x1400 mm                                                             |
| 51285                                                      | 2100x1070x1400 mm<br>(LxWxH)                                                  |
| Compressor(s) type &                                       |                                                                               |
|                                                            | (LxWxH)                                                                       |
| Compressor(s) type &                                       | (LxWxH)<br>Performer SZ115S4CA &                                              |
| Compressor(s) type & model                                 | (LxWxH)<br>Performer SZ115S4CA &<br>SZ160T4CB                                 |
| Compressor(s) type &<br>model<br>Display                   | (LxWxH)<br>Performer SZ115S4CA &<br>SZ160T4CB<br>Carrier Pro-Dialog Plus      |
| Compressor(s) type &<br>model<br>Display<br>Number of fans | (LxWxH)<br>Performer SZ115S4CA &<br>SZ160T4CB<br>Carrier Pro-Dialog Plus<br>1 |

#### Used Carrier 30 RA 060

Used Carrier 30 RA 060 air cooled chiller on R407C. Complete with 1 Performer SZ115S4CA & 1 Performer SZ160T4CB scroll compressors, condensor with 1 Nidec CM29G/T fan, braced heat exchanger as evaporator, Salmson LRL204 water pump, expansion tank with a volume of 12 liter and a Carrier Pro-Dialog Plus display.