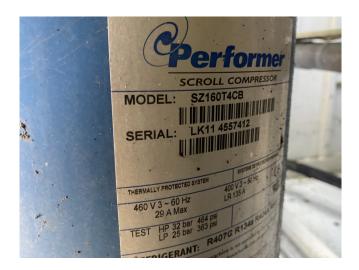

### **Specifications**

| Brand                                                      | Carrier                                                                       |
|------------------------------------------------------------|-------------------------------------------------------------------------------|
| Туре                                                       | 30 RA 060                                                                     |
| Product type                                               | Air Cooled Chiller                                                            |
| Capacité kW                                                | 57,0                                                                          |
| Capacity Tons                                              | 162.1                                                                         |
| Réfrigérant                                                | Freon                                                                         |
| Refrigerant Type                                           | R407C                                                                         |
| Pump                                                       | ✓                                                                             |
| module hydraulique                                         | ✓                                                                             |
| Weight                                                     | 597                                                                           |
| Sizes                                                      | 0100 1070 1400                                                                |
| 51285                                                      | 2100x1070x1400 mm                                                             |
| 51285                                                      | 2100x1070x1400 mm<br>(LxWxH)                                                  |
| Compressor(s) type &                                       |                                                                               |
|                                                            | (LxWxH)                                                                       |
| Compressor(s) type &                                       | (LxWxH)<br>Performer SZ115S4CA &                                              |
| Compressor(s) type & model                                 | (LxWxH)<br>Performer SZ115S4CA &<br>SZ160T4CB                                 |
| Compressor(s) type &<br>model<br>Display                   | (LxWxH)<br>Performer SZ115S4CA &<br>SZ160T4CB<br>Carrier Pro-Dialog Plus      |
| Compressor(s) type &<br>model<br>Display<br>Number of fans | (LxWxH)<br>Performer SZ115S4CA &<br>SZ160T4CB<br>Carrier Pro-Dialog Plus<br>1 |

#### Used Carrier 30 RA 060

Used Carrier 30 RA 060 air cooled chiller on R407C. Complete with 1 Performer SZ115S4CA & 1 Performer SZ160T4CB scroll compressors, condensor with 1 Nidec CM29G/T fan, braced heat exchanger as evaporator, Salmson LRL204 water pump, expansion tank with a volume of 12 liter and a Carrier Pro-Dialog Plus display.