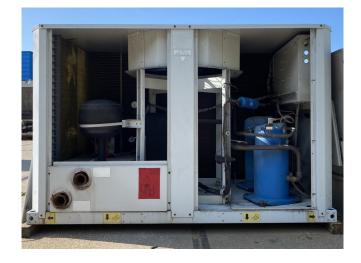

#### Used Carrier 30 RA 060

Used Carrier 30 RA 060 air cooled chiller on R407C. Complete with 1 Performer SZ115S4CA & 1 Performer SZ160T4CB scroll compressors, condensor with 1 Nidec CM29G/T fan, braced heat exchanger as evaporator, Salmson LRL204 water pump, expansion tank with a volume of 12 liter and a Carrier Pro-Dialog Plus display.