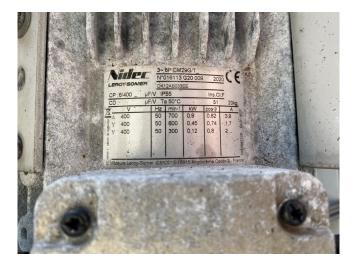

#### Used Carrier 30 RA 060

Used Carrier 30 RA 060 air cooled chiller on R407C. Complete with 1 Performer SZ115S4CA & 1 Performer SZ160T4CB scroll compressors, condensor with 1 Nidec CM29G/T fan, braced heat exchanger as evaporator, Salmson LRL204 water pump, expansion tank with a volume of 12 liter and a Carrier Pro-Dialog Plus display.