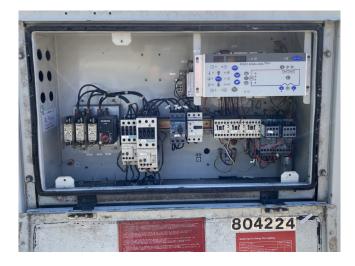

#### Used Carrier 30 RA 060

Used Carrier 30 RA 060 air cooled chiller on R407C. Complete with 1 Performer SZ115S4CA & 1 Performer SZ160T4CB scroll compressors, condensor with 1 Nidec CM29G/T fan, braced heat exchanger as evaporator, Salmson LRL204 water pump, expansion tank with a volume of 12 liter and a Carrier Pro-Dialog Plus display.