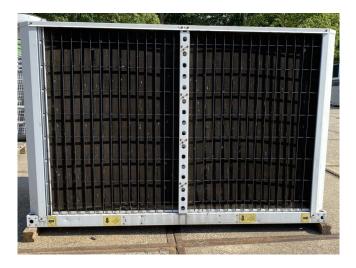

#### Used Carrier 30 RA 060

Used Carrier 30 RA 060 air cooled chiller on R407C. Complete with 1 Performer SZ115S4CA & 1 Performer SZ160T4CB scroll compressors, condensor with 1 Nidec CM29G/T fan, braced heat exchanger as evaporator, Salmson LRL204 water pump, expansion tank with a volume of 12 liter and a Carrier Pro-Dialog Plus display.