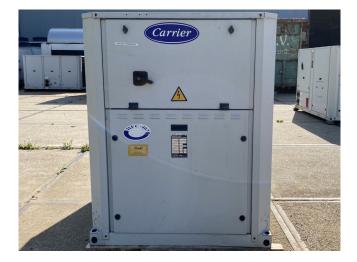

### **Carrier 30 RA 060**

#### Used Carrier 30 RA 060

Used Carrier 30 RA 060 air cooled chiller on R407C. Complete with 1 Performer SZ115S4CA & 1 Performer SZ160T4CB scroll compressors, condensor with 1 Nidec CM29G/T fan, braced heat exchanger as evaporator, Salmson LRL204 water pump, expansion tank with a volume of 12 liter and a Carrier Pro-Dialog Plus display.