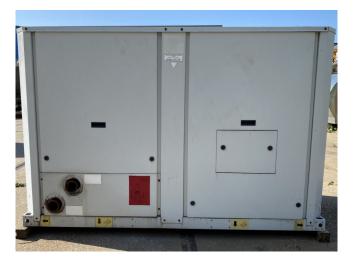

#### Used Carrier 30 RA 060

Used Carrier 30 RA 060 air cooled chiller on R407C. Complete with 1 Performer SZ115S4CA & 1 Performer SZ160T4CB scroll compressors, condensor with 1 Nidec CM29G/T fan, braced heat exchanger as evaporator, Salmson LRL204 water pump, expansion tank with a volume of 12 liter and a Carrier Pro-Dialog Plus display.