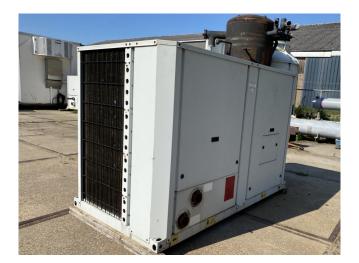

#### Used Carrier 30 RA 060

Used Carrier 30 RA 060 air cooled chiller on R407C. Complete with 1 Performer SZ115S4CA & 1 Performer SZ160T4CB scroll compressors, condensor with 1 Nidec CM29G/T fan, braced heat exchanger as evaporator, Salmson LRL204 water pump, expansion tank with a volume of 12 liter and a Carrier Pro-Dialog Plus display.