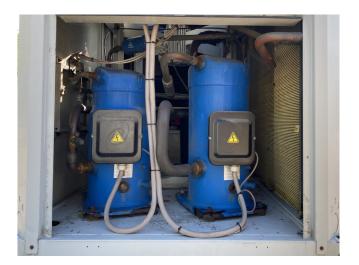

#### Used Carrier 30 RA 060

Used Carrier 30 RA 060 air cooled chiller on R407C. Complete with 1 Performer SZ115S4CA & 1 Performer SZ160T4CB scroll compressors, condensor with 1 Nidec CM29G/T fan, braced heat exchanger as evaporator, Salmson LRL204 water pump, expansion tank with a volume of 12 liter and a Carrier Pro-Dialog Plus display.