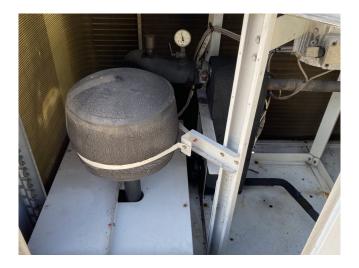

#### Used Carrier 30 RA 060

Used Carrier 30 RA 060 air cooled chiller on R407C. Complete with 1 Performer SZ115S4CA & 1 Performer SZ160T4CB scroll compressors, condensor with 1 Nidec CM29G/T fan, braced heat exchanger as evaporator, Salmson LRL204 water pump, expansion tank with a volume of 12 liter and a Carrier Pro-Dialog Plus display.