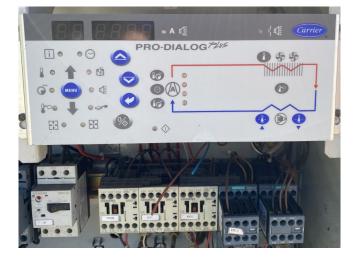

### **Specifications**

| Brand                                                      | Carrier                                                                       |
|------------------------------------------------------------|-------------------------------------------------------------------------------|
| Туре                                                       | 30 RA 060                                                                     |
| Product type                                               | Air Cooled Chiller                                                            |
| Capacité kW                                                | 57,0                                                                          |
| Capacity Tons                                              | 162.1                                                                         |
| Réfrigérant                                                | Freon                                                                         |
| Refrigerant Type                                           | R407C                                                                         |
| Pump                                                       | ✓                                                                             |
| module hydraulique                                         | ✓                                                                             |
| Weight                                                     | 597                                                                           |
| Sizes                                                      | 0100 1070 1400                                                                |
| 51285                                                      | 2100x1070x1400 mm                                                             |
| 51285                                                      | 2100x1070x1400 mm<br>(LxWxH)                                                  |
| Compressor(s) type &                                       |                                                                               |
|                                                            | (LxWxH)                                                                       |
| Compressor(s) type &                                       | (LxWxH)<br>Performer SZ115S4CA &                                              |
| Compressor(s) type & model                                 | (LxWxH)<br>Performer SZ115S4CA &<br>SZ160T4CB                                 |
| Compressor(s) type &<br>model<br>Display                   | (LxWxH)<br>Performer SZ115S4CA &<br>SZ160T4CB<br>Carrier Pro-Dialog Plus      |
| Compressor(s) type &<br>model<br>Display<br>Number of fans | (LxWxH)<br>Performer SZ115S4CA &<br>SZ160T4CB<br>Carrier Pro-Dialog Plus<br>1 |

#### Used Carrier 30 RA 060

Used Carrier 30 RA 060 air cooled chiller on R407C. Complete with 1 Performer SZ115S4CA & 1 Performer SZ160T4CB scroll compressors, condensor with 1 Nidec CM29G/T fan, braced heat exchanger as evaporator, Salmson LRL204 water pump, expansion tank with a volume of 12 liter and a Carrier Pro-Dialog Plus display.