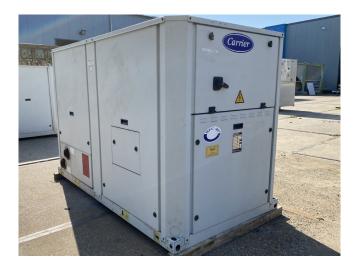

### **Carrier 30 RA 060**

### **Specifications**

| Brand                                                      | Carrier                                                                       |
|------------------------------------------------------------|-------------------------------------------------------------------------------|
| Туре                                                       | 30 RA 060                                                                     |
| Product type                                               | Air Cooled Chiller                                                            |
| Capacité kW                                                | 57,0                                                                          |
| Capacity Tons                                              | 162.1                                                                         |
| Réfrigérant                                                | Freon                                                                         |
| Refrigerant Type                                           | R407C                                                                         |
| Pump                                                       | ✓                                                                             |
| module hydraulique                                         | ✓                                                                             |
| Weight                                                     | 597                                                                           |
| Sizes                                                      | 0100 1070 1400                                                                |
| 51285                                                      | 2100x1070x1400 mm                                                             |
| 51285                                                      | 2100x1070x1400 mm<br>(LxWxH)                                                  |
| Compressor(s) type &                                       |                                                                               |
|                                                            | (LxWxH)                                                                       |
| Compressor(s) type &                                       | (LxWxH)<br>Performer SZ115S4CA &                                              |
| Compressor(s) type & model                                 | (LxWxH)<br>Performer SZ115S4CA &<br>SZ160T4CB                                 |
| Compressor(s) type &<br>model<br>Display                   | (LxWxH)<br>Performer SZ115S4CA &<br>SZ160T4CB<br>Carrier Pro-Dialog Plus      |
| Compressor(s) type &<br>model<br>Display<br>Number of fans | (LxWxH)<br>Performer SZ115S4CA &<br>SZ160T4CB<br>Carrier Pro-Dialog Plus<br>1 |

#### Used Carrier 30 RA 060

Used Carrier 30 RA 060 air cooled chiller on R407C. Complete with 1 Performer SZ115S4CA & 1 Performer SZ160T4CB scroll compressors, condensor with 1 Nidec CM29G/T fan, braced heat exchanger as evaporator, Salmson LRL204 water pump, expansion tank with a volume of 12 liter and a Carrier Pro-Dialog Plus display.