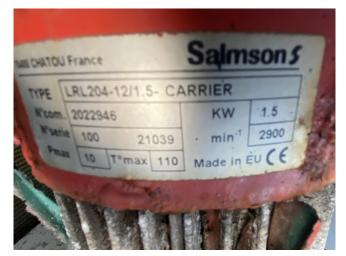

#### Used Carrier 30 RA 060

Used Carrier 30 RA 060 air cooled chiller on R407C. Complete with 1 Performer SZ115S4CA & 1 Performer SZ160T4CB scroll compressors, condensor with 1 Nidec CM29G/T fan, braced heat exchanger as evaporator, Salmson LRL204 water pump, expansion tank with a volume of 12 liter and a Carrier Pro-Dialog Plus display.